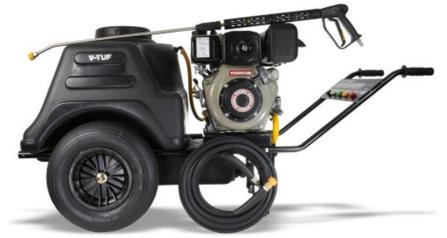

## Cleaning Equipment Hire List - May 2024

Day/Part Day Rate:

| Diesel Bowser Pressure Washer – 150 Litre Tank      | £60.00 + VAT      |
|-----------------------------------------------------|-------------------|
| Flat Surface Cleaner 19" Attachment                 | £30.00 + VAT      |
| Chewing Gum Jet Cleaner Gun Attachment              | £25.00 + VAT      |
| Long Reach 30 Foot HP Pole & 12" Rotary Attachment  | £50.00 + VAT      |
| Carbon Fibre OVA8 5.1M/17 Foot Extending Pole Brush | £40.00 + VAT      |
| HVO Renewable Diesel Fuel 20 Litre Jerrycan         | £60.00 + VAT each |
| Battery Soft Wash/Window Clean Pump Trolley         | £85.00 + VAT      |