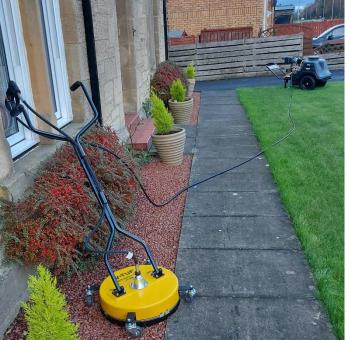

## Cleaning Equipment Hire List - May 2024

Day/Part Day Rate:

| Diesel Bowser Pressure Washer – 150 Litre Tank      | £60.00 + VAT      |
|-----------------------------------------------------|-------------------|
| Flat Surface Cleaner 19" Attachment                 | £30.00 + VAT      |
| Chewing Gum Jet Cleaner Gun Attachment              | £25.00 + VAT      |
| Long Reach 30 Foot HP Pole & 12" Rotary Attachment  | £50.00 + VAT      |
| Carbon Fibre OVA8 5.1M/17 Foot Extending Pole Brush | £40.00 + VAT      |
| HVO Renewable Diesel Fuel 20 Litre Jerrycan         | £60.00 + VAT each |
| Battery Soft Wash/Window Clean Pump Trolley         | £85.00 + VAT      |