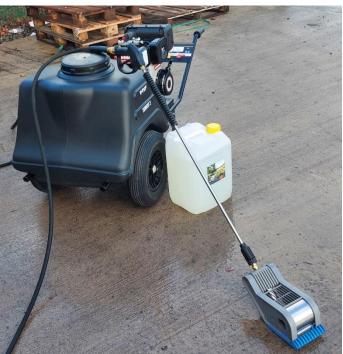

## Cleaning Equipment Hire List - May 2024

Day/Part Day Rate:

| Diesel Bowser Pressure Washer – 150 Litre Tank      | £60.00 + VAT      |
|-----------------------------------------------------|-------------------|
| Flat Surface Cleaner 19" Attachment                 | £30.00 + VAT      |
| Chewing Gum Jet Cleaner Gun Attachment              | £25.00 + VAT      |
| Long Reach 30 Foot HP Pole & 12" Rotary Attachment  | £50.00 + VAT      |
| Carbon Fibre OVA8 5.1M/17 Foot Extending Pole Brush | £40.00 + VAT      |
| HVO Renewable Diesel Fuel 20 Litre Jerrycan         | £60.00 + VAT each |
| Battery Soft Wash/Window Clean Pump Trolley         | £85.00 + VAT      |