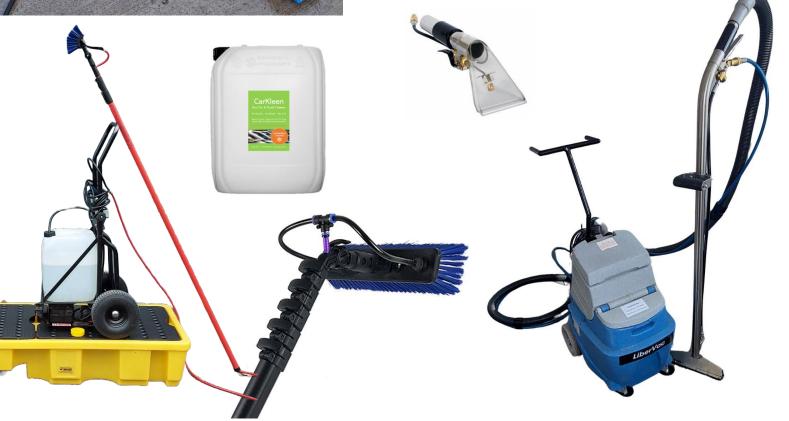

## Cleaning Equipment Hire List - May 2024

Day/Part Day Rate:

| Diesel Bowser Pressure Washer – 150 Litre Tank      | £60.00 + VAT      |
|-----------------------------------------------------|-------------------|
| Flat Surface Cleaner 19" Attachment                 | £30.00 + VAT      |
| Chewing Gum Jet Cleaner Gun Attachment              | £25.00 + VAT      |
| Long Reach 30 Foot HP Pole & 12" Rotary Attachment  | £50.00 + VAT      |
| Carbon Fibre OVA8 5.1M/17 Foot Extending Pole Brush | £40.00 + VAT      |
| HVO Renewable Diesel Fuel 20 Litre Jerrycan         | £60.00 + VAT each |
| Battery Soft Wash/Window Clean Pump Trolley         | £85.00 + VAT      |

Low pressure - comes with 20 foot extending pole brush, for cleaning fascia's, windows, buses etc. Pump works with harsh chemicals like hypochlorite and soft washing.

| 6 Litre Low-Pressure Hand Pump Sprayer                   | £15.00 + VAT      |
|----------------------------------------------------------|-------------------|
| Prochem Galaxy Pro Carpet Extractor Cleaner              | £120.00 + VAT     |
| Upholstery Attachment                                    | £15.00 + VAT      |
| Hard Floor Cleaning Attachment                           | £30.00 + VAT      |
| BuildKleen 5 Litre Concentrated Detergent                | £70.00 + VAT each |
| Battery Wet & Dry Vacuum Cleaner, 2 Batteries & Charger  | £70.00 + VAT      |
| CarKleen Ready-To-Use Detergent Safe in Drains 20 Litres | £74.00 + VAT each |
| Chewing Gum Broom Handle Scraper:                        | £10.00 + VAT      |
| Hand Litter Picker:                                      | £8.00 + VAT       |
| 24" Yard Broom Nylon:                                    | £15.00 + VAT      |
| Leaf Rake Plastic:                                       | £10.00 + VAT      |