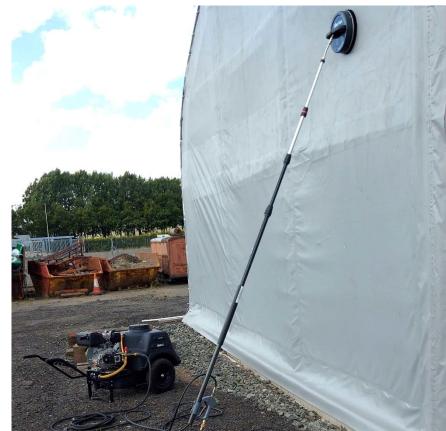

## Cleaning Equipment Hire List - May 2024

Day/Part Day Rate:

| Diesel Bowser Pressure Washer – 150 Litre Tank      | £60.00 + VAT      |
|-----------------------------------------------------|-------------------|
| Flat Surface Cleaner 19" Attachment                 | £30.00 + VAT      |
| Chewing Gum Jet Cleaner Gun Attachment              | £25.00 + VAT      |
| Long Reach 30 Foot HP Pole & 12" Rotary Attachment  | £50.00 + VAT      |
| Carbon Fibre OVA8 5.1M/17 Foot Extending Pole Brush | £40.00 + VAT      |
| HVO Renewable Diesel Fuel 20 Litre Jerrycan         | £60.00 + VAT each |
| Battery Soft Wash/Window Clean Pump Trolley         | £85.00 + VAT      |